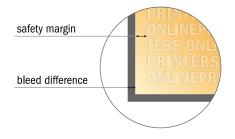

## Safety margin

Maintaining 4 mm space between the text/information and the edge of the trimmed format prevents undesirable cuts.