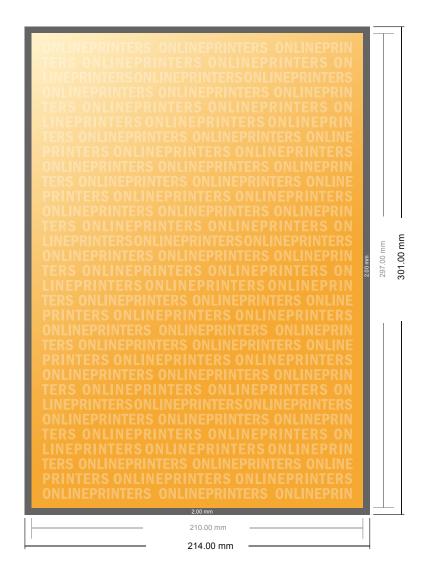

# Letterheads

**A4** 

- Data format (incl. 2.00 mm bleed): 21.40 x 30.10 cm
- Trimmed size: 21.00 x 29.70 cm