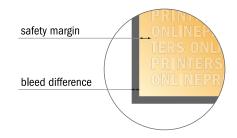

## Safety margin

Maintaining 4 mm space between the text/information and the edge of the trimmed format prevents undesirable cuts.