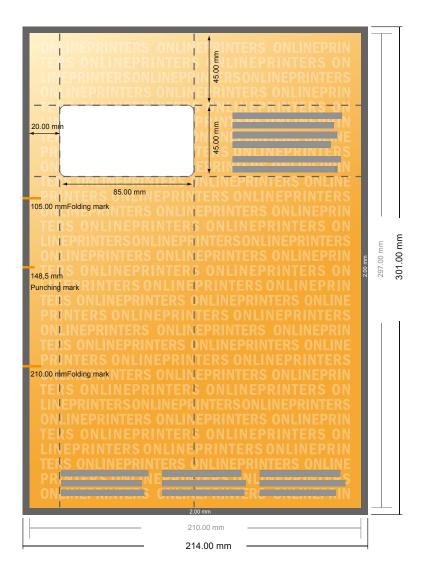

# Letterheads

**A4** 

- Data format (incl. 2.00 mm bleed): 21.40 x 30.10 cm
- Trimmed size: 21.00 x 29.70 cm

### Please note:

- Allow for trim allowance and safety margin according to instructions.
- Arrange background graphics, images or graphics up to the edge of the data format.
- Tolerances may occur during production due to cutting, punching and folding processes.
- This sketch is not drawn to scale.
- Printing data: Instructions and templates can be found under the menu item "Printing data" at www.onlineprinters.com.