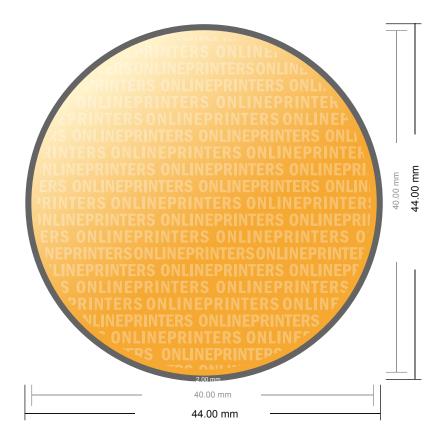

## Labels on rolls

round, 4.0 cm diameter

- Data format (incl. 2.00 mm bleed): 4.40 x 4.40 cm
- Trimmed size: 4.00 x 4.00 cm