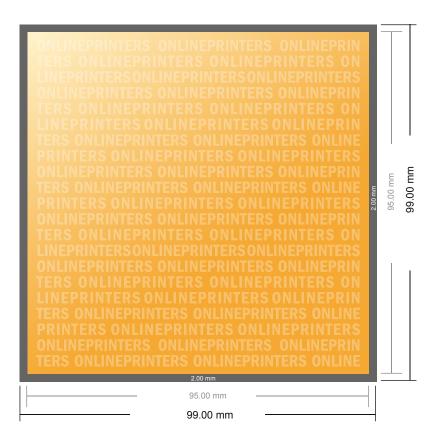

# Labels on rolls

9.5 x 9.5 cm

- Data format (incl. 2.00 mm bleed):
  9.90 x 9.90 cm
- Trimmed size: 9.50 x 9.50 cm