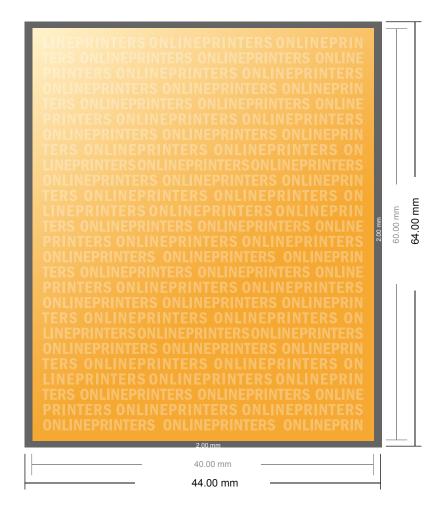

## Labels on rolls

4.0 x 6.0 cm

- Data format (incl. 2.00 mm bleed): 4.40 x 6.40 cm
- Trimmed size:
  4.00 x 6.00 cm