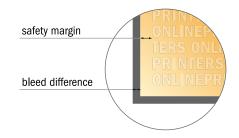

## Safety margin

Maintaining 4 mm space between the text/information and the edge of the trimmed format prevents undesirable cuts.

## Please note:

- Allow for trim allowance and safety margin according to instructions.
- Arrange background graphics, images or graphics up to the edge of the data format.
- Tolerances may occur during production due to cutting, punching and folding processes.
- This sketch is not drawn to scale.
- Printing data: Instructions and templates can be found under the menu item "Printing data" at www.onlineprinters.com.