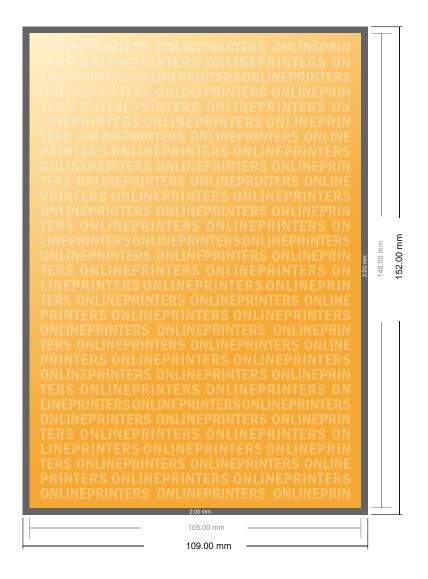

## Labels on rolls

**A6** 

- Data format (incl. 2.00 mm bleed): 10.90 x 15.20 cm
- Trimmed size: 10.50 x 14.80 cm