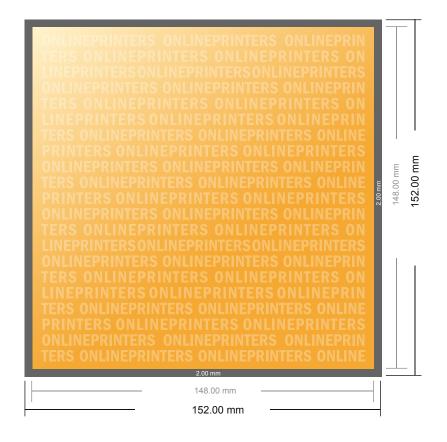

## Labels on rolls

A5-Square

- Data format (incl. 2.00 mm bleed): 15.20 x 15.20 cm
- Trimmed size: 14.80 x 14.80 cm