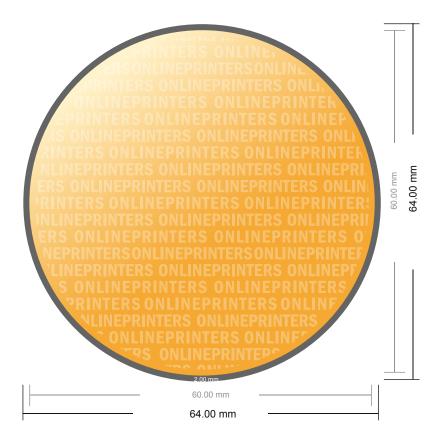

## Labels on rolls

round, 6.0 cm diameter

- Data format (incl. 2.00 mm bleed): 6.40 x 6.40 cm
- Trimmed size:
  6.00 x 6.00 cm