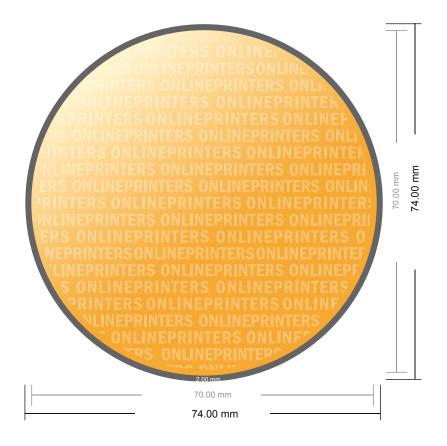

## Labels on rolls

round, 7.0 cm diameter

- Data format (incl. 2.00 mm bleed): 7.40 x 7.40 cm
- Trimmed size:
  7.00 x 7.00 cm