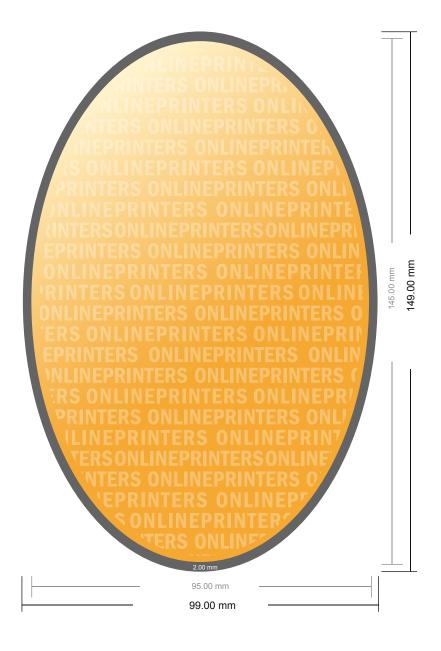

## Labels on rolls

Oval

- Data format (incl. 2.00 mm bleed): 9.90 x 14.90 cm
- Trimmed size:9.50 x 14.50 cm