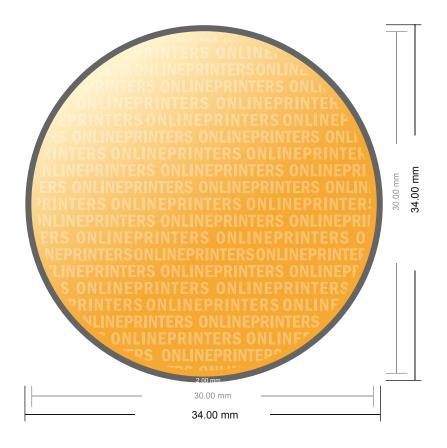

## Labels on rolls

round, 3.0 cm diameter

- Data format (incl. 2.00 mm bleed): 3.40 x 3.40 cm
- Trimmed size: 3.00 x 3.00 cm