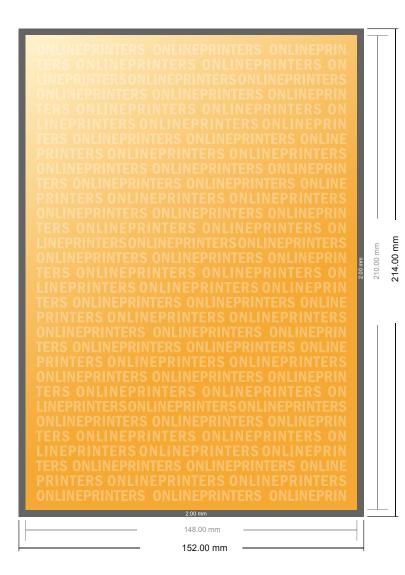

# Postcards with spot finish

A5

- Data format (incl. 2.00 mm bleed): 15.20 x 21.40 cm
- Trimmed size: 14.80 x 21.00 cm

#### Safety margin

Maintaining 4 mm space between the text/information and the edge of the trimmed format prevents undesirable cuts.

#### Please note:

- Allow for trim allowance and safety margin according to instructions.
- Arrange background graphics, images or graphics up to the edge of the data format.
- Tolerances may occur during production due to cutting, punching and folding processes.
- This sketch is not drawn to scale.
- Printing data: Instructions and templates can be found under the menu item "Printing data" at www.onlineprinters.com.