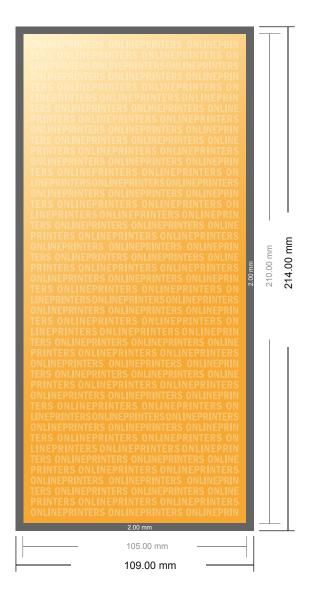

## Postcards with spot finish

DL

- Data format (incl. 2.00 mm bleed): 10.90 x 21.40 cm
- Trimmed size: 10.50 x 21.00 cm

## Please note:

- Allow for trim allowance and safety margin according to instructions.
- Arrange background graphics, images or graphics up to the edge of the data format.
- Tolerances may occur during production due to cutting, punching and folding processes.
- This sketch is not drawn to scale.
- Printing data: Instructions and templates can be found under the menu item "Printing data" at www.onlineprinters.com.