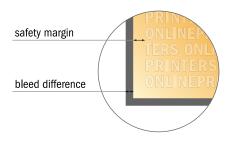

## Safety margin

Maintaining 4 mm space between the text/information and the edge of the trimmed format prevents undesirable cuts.

## Please note:

- Allow for trim allowance and safety margin according to instructions.
- Arrange background graphics, images or graphics up to the edge of the data format.
- Tolerances may occur during production due to cutting, punching and folding processes.
- This sketch is not drawn to scale.
- Printing data: Instructions and templates can be found under the menu item "Printing data" at www.onlineprinters.com.