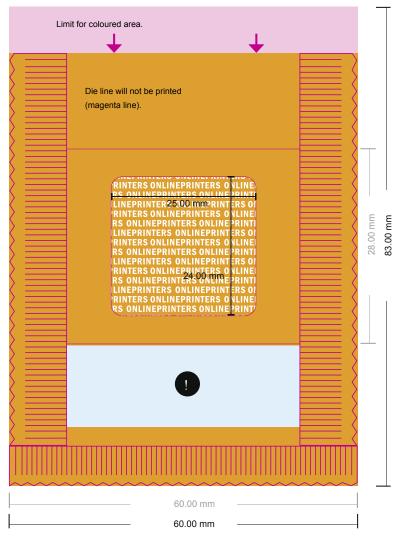

## **Dextrose**

6.0 x 2.8 cm

- Data format:6.00 x 8.30 cm
- Trimmed size (open):6.00 x 8.30 cm
- Trimmed size (closed): 6.00 x 2.80 cm
- Safety margin

Maintaining 4 mm space between the text/information and the edge of the trimmed format prevents undesirable cuts.

Area for content information.

Do not place any important information here.