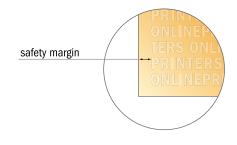

## **Dextrose**

6.0 x 2.8 cm

- Data format:6.00 x 8.30 cm
- Trimmed size (open):6.00 x 8.30 cm
- Trimmed size (closed): 6.00 x 2.80 cm
- Safety margin

Maintaining 4 mm space between the text/information and the edge of the trimmed format prevents undesirable cuts.