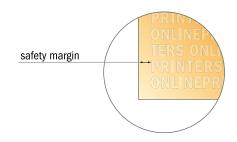

## Safety margin

Maintaining 4 mm space between the text/information and the edge of the trimmed format prevents undesirable cuts.