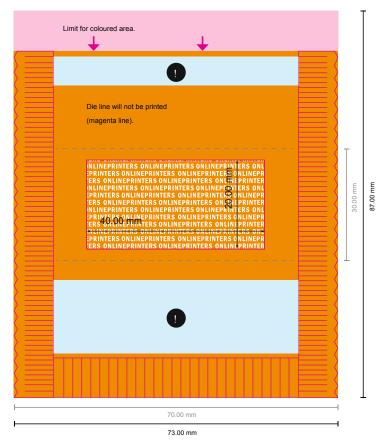

## Mini chocolate bars

7.0 x 3.0 cm

Area for content information.

Do not place any important information here.

- Data format:7.30 x 8.70 cm
- Trimmed size (open): 7.30 x 8.70 cm
- Trimmed size (closed): 7.00 x 3.00 cm

## Safety margin

Maintaining 4 mm space between the text/information and the edge of the trimmed format prevents undesirable cuts.

## Please note:

- Allow for trim allowance and safety margin according to instructions.
- Arrange background graphics, images or graphics up to the edge of the data format.
- Tolerances may occur during production due to cutting, punching and folding processes.
- This sketch is not drawn to scale.
- Printing data: Instructions and templates can be found under the menu item "Printing data" at www.onlineprinters.com.