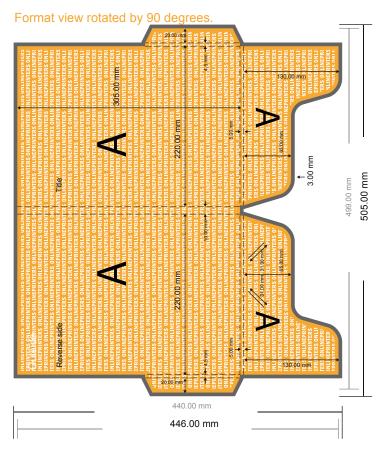

## NOTE

Please remove the die line from the download template before generating your artwork files. Please provide a second file (view file) to specify the position of the die line.

- Data format (incl. 3.00 mm bleed): 50.50 x 44.60 cm
- Trimmed size: 22.00 x 30.50 cm
- Trimmed size (open): 49.90 x 44.00 cm
- Capacity: 10.00 mm