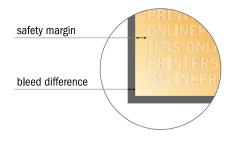

## Safety margin

Maintaining 4 mm space between the text/information and the edge of the trimmed format prevents undesirable cuts.

## Please note:

- Allow for trim allowance and safety margin according to instructions.
- Arrange background graphics, images or graphics up to the edge of the data format.
- Tolerances may occur during production due to cutting, punching and folding processes.
- This sketch is not drawn to scale.
- Printing data: Instructions and templates can be found under the menu item "Printing data" at www.onlineprinters.com.