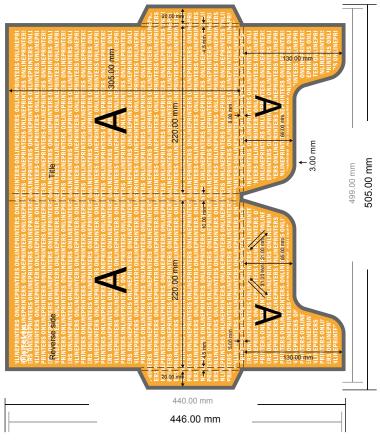

#### **NOTE**

Please remove the die line from the download template before generating your artwork files. Please provide a second file (view file) to specify the position of the die line.

- Data format (incl. 3.00 mm bleed): 50.50 x 44.60 cm
- Trimmed size: 22.00 x 30.50 cm
- Trimmed size (open): 49.90 x 44.00 cm
- Capacity: 10.00 mm
- Front side and reverse side dimensions are identical.