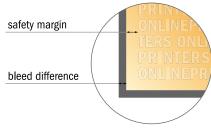

# Safety margin

Maintaining 4 mm space between the text/information and the edge of the trimmed format prevents undesirable cuts.