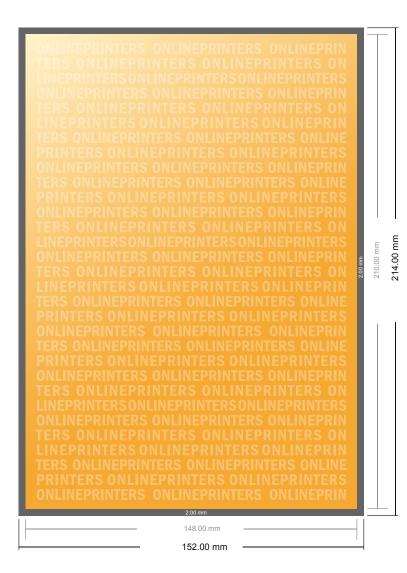

### Letterheads

A5

- Data format (incl. 2.00 mm bleed): 15.20 x 21.40 cm
- Trimmed size: 14.80 x 21.00 cm

#### Safety margin

Maintaining 4 mm space between the text/information and the edge of the trimmed format prevents undesirable cuts.