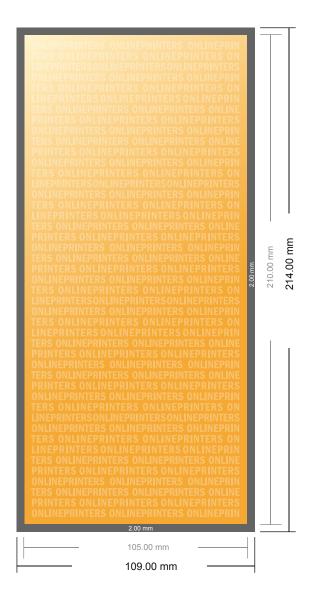

## Letterheads

DL

- Data format (incl. 2.00 mm bleed): 10.90 x 21.40 cm
- Trimmed size: 10.50 x 21.00 cm