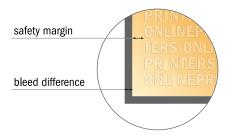

## Safety margin

Maintaining 4 mm space between the text/information and the edge of the trimmed format prevents undesirable cuts.

## Please note:

- Allow for trim allowance and safety margin according to instructions.
- Arrange background graphics, images or graphics up to the edge of the data format.
- Tolerances may occur during production due to cutting, punching and folding processes.
- This sketch is not drawn to scale.
- Printing data: Instructions and templates can be found under the menu item "Printing data" at www.onlineprinters.com.