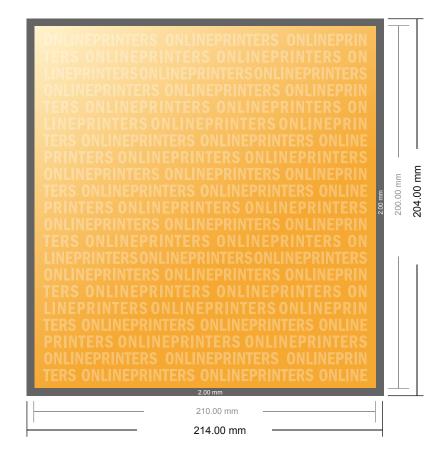

## Letterheads

21 x 20 cm

- Data format (incl. 2.00 mm bleed): 21.40 x 20.40 cm
- Trimmed size: 21.00 x 20.00 cm