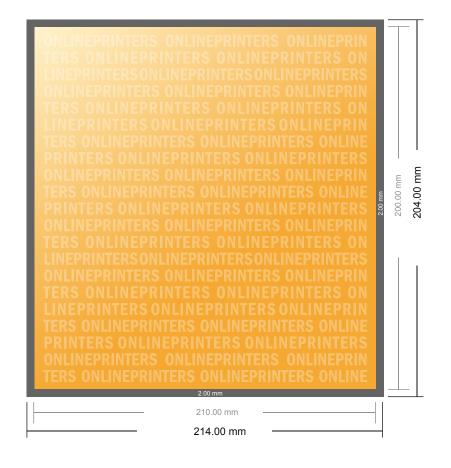

## Letterheads

21 x 20 cm

- Data format (incl. 2.00 mm bleed): 21.40 x 20.40 cm
- Trimmed size: 21.00 x 20.00 cm
- Front side and reverse side dimensions are identical.