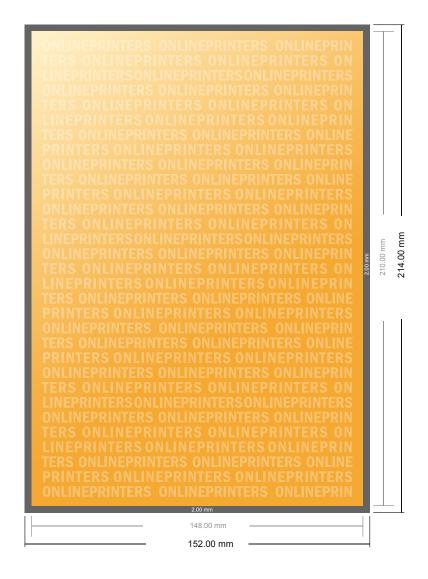

## Letterheads

**A5** 

- Data format (incl. 2.00 mm bleed): 15.20 x 21.40 cm
- Trimmed size: 14.80 x 21.00 cm
- Front side and reverse side dimensions are identical.