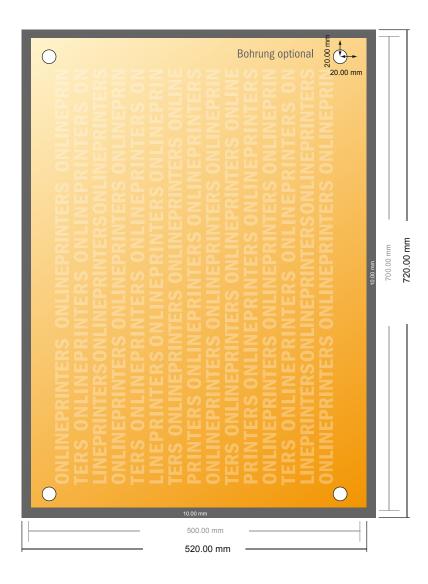

## Rigid foam boards

70.0 x 50.0 cm

- Data format (incl. 10.00 mm bleed): 72.00 x 52.00 cm
- Trimmed size: 70.00 x 50.00 cm

#### Please note:

- Allow for trim allowance and safety margin according to instructions.
- Arrange background graphics, images or graphics up to the edge of the data format.
- Tolerances may occur during production due to cutting, punching and folding processes.
- This sketch is not drawn to scale.
- Printing data: Instructions and templates can be found under the menu item "Printing data" at www.onlineprinters.com.