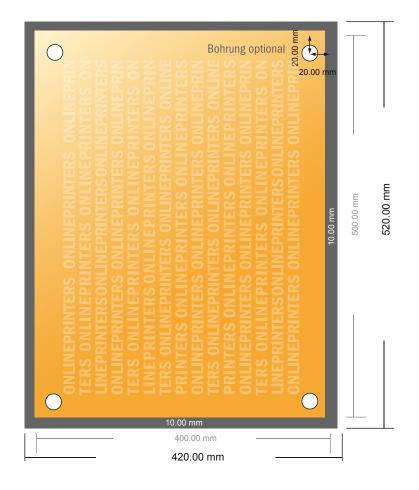

## Rigid foam boards

50.0 x 40.0 cm

- Data format (incl. 10.00 mm bleed): 42.00 x 52.00 cm
- Trimmed size: 40.00 x 50.00 cm

## Safety margin

Maintaining 4 mm space between the text/information and the edge of the trimmed format prevents undesirable cuts.

## Please note:

- Allow for trim allowance and safety margin according to instructions.
- Arrange background graphics, images or graphics up to the edge of the data format.
- Tolerances may occur during production due to cutting, punching and folding processes.
- This sketch is not drawn to scale.
- Printing data: Instructions and templates can be found under the menu item "Printing data" at www.onlineprinters.com.