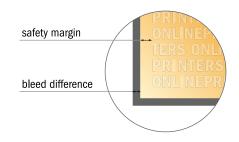

## Safety margin

Maintaining 4 mm space between the text/information and the edge of the trimmed format prevents undesirable cuts.

## Please note:

- Allow for trim allowance and safety margin according to instructions.
- Arrange background graphics, images or graphics up to the edge of the data format.
- Tolerances may occur during production due to cutting, punching and folding processes.
- This sketch is not drawn to scale.
- Printing data: Instructions and templates can be found under the menu item "Printing data" at www.onlineprinters.com.