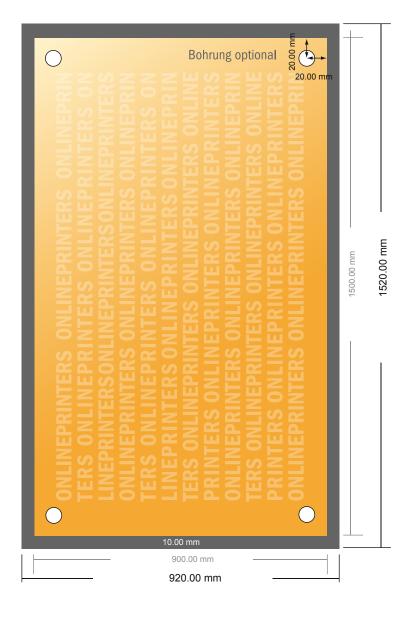

## Rigid foam boards

150.0 x 90.0 cm

- Data format (incl. 10.00 mm bleed): 152.00 x 92.00 cm
- Trimmed size: 150.00 x 90.00 cm

## Please note:

- Allow for trim allowance and safety margin according to instructions.
- Arrange background graphics, images or graphics up to the edge of the data format.
- Tolerances may occur during production due to cutting, punching and folding processes.
- This sketch is not drawn to scale.
- Printing data: Instructions and templates can be found under the menu item "Printing data" at www.onlineprinters.com.