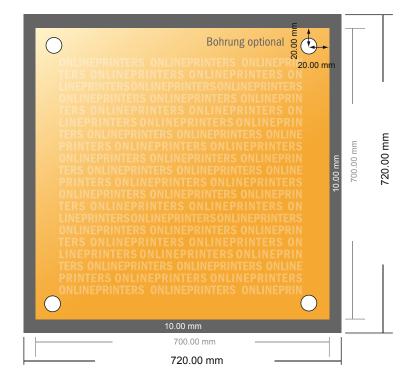

## Rigid foam boards

70.0 x 70.0 cm

- Data format (incl. 10.00 mm bleed): 72.00 x 72.00 cm
- Trimmed size: 70.00 x 70.00 cm