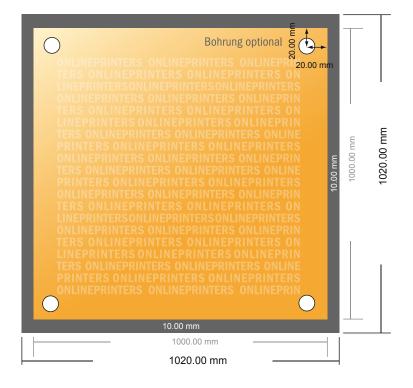

## Rigid foam boards

100.0 x 100.0 cm

- Data format (incl. 10.00 mm bleed): 102.00 x 102.00 cm
- Trimmed size: 100.00 x 100.00 cm