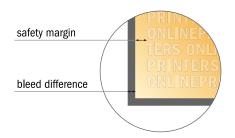

## Safety margin

Maintaining 4 mm space between the text/information and the edge of the trimmed format prevents undesirable cuts.

## Please note:

- Allow for trim allowance and safety margin according to instructions.
- Arrange background graphics, images or graphics up to the edge of the data format.
- Tolerances may occur during production due to cutting, punching and folding processes.
- This sketch is not drawn to scale.
- Printing data: Instructions and templates can be found under the menu item "Printing data" at www.onlineprinters.com.