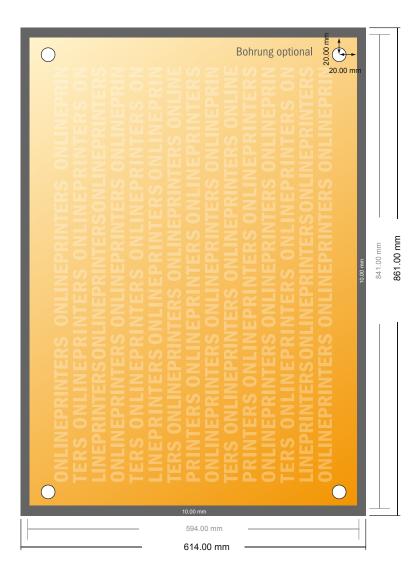

# Rigid foam boards

DIN-A1

- Data format (incl. 10.00 mm bleed): 86.10 x 61.40 cm
- Trimmed size: 84.10 x 59.40 cm