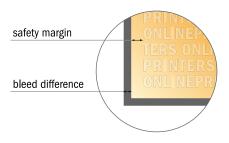

#### Safety margin

Maintaining 4 mm space between the text/information and the edge of the trimmed format prevents undesirable cuts.