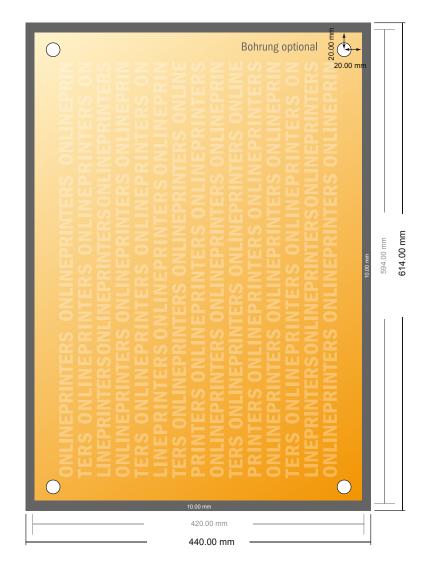

## Rigid foam boards

**A2** 

- Data format (incl. 10.00 mm bleed): 61.40 x 44.00 cm
- Trimmed size: 59.40 x 42.00 cm