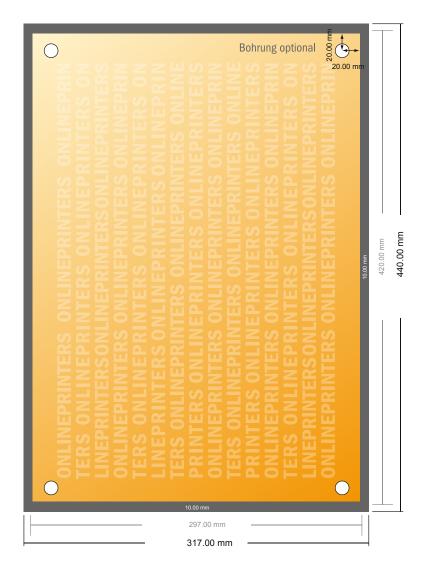

## Rigid foam boards

**A3** 

- Data format (incl. 10.00 mm bleed): 44.00 x 31.70 cm
- Trimmed size: 42.00 x 29.70 cm