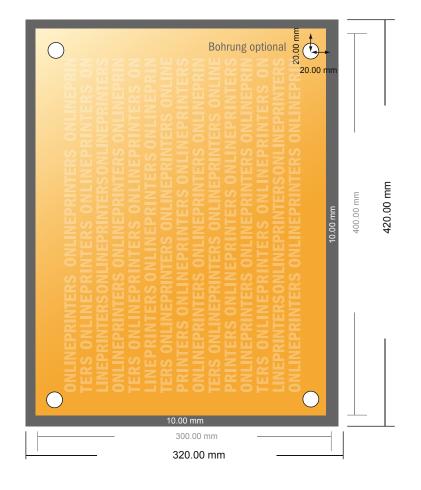

## Flexible foam boards

40.0 x 30.0 cm

- Data format (incl. 10.00 mm bleed): 32.00 x 42.00 cm
- Trimmed size: 30.00 x 40.00 cm

## Please note:

- Allow for trim allowance and safety margin according to instructions.
- Arrange background graphics, images or graphics up to the edge of the data format.
- Tolerances may occur during production due to cutting, punching and folding processes.
- This sketch is not drawn to scale.
- Printing data: Instructions and templates can be found under the menu item "Printing data" at www.onlineprinters.com.