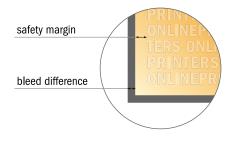

## Safety margin

Maintaining 4 mm space between the text/information and the edge of the trimmed format prevents undesirable cuts.