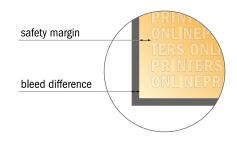

## Safety margin

Maintaining 4 mm space between the text/information and the edge of the trimmed format prevents undesirable cuts.