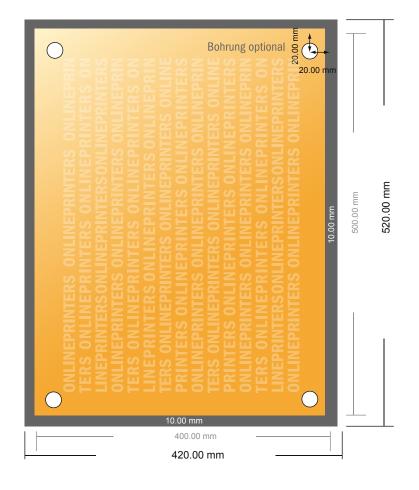

## Flexible foam boards

50.0 x 40.0 cm

- Data format (incl. 10.00 mm bleed): 42.00 x 52.00 cm
- Trimmed size: 40.00 x 50.00 cm

## Please note:

- Allow for trim allowance and safety margin according to instructions.
- Arrange background graphics, images or graphics up to the edge of the data format.
- Tolerances may occur during production due to cutting, punching and folding processes.
- This sketch is not drawn to scale.
- Printing data: Instructions and templates can be found under the menu item "Printing data" at www.onlineprinters.com.