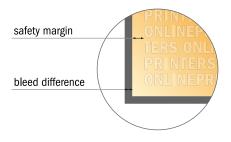

#### Safety margin

Maintaining 4 mm space between the text/information and the edge of the trimmed format prevents undesirable cuts.