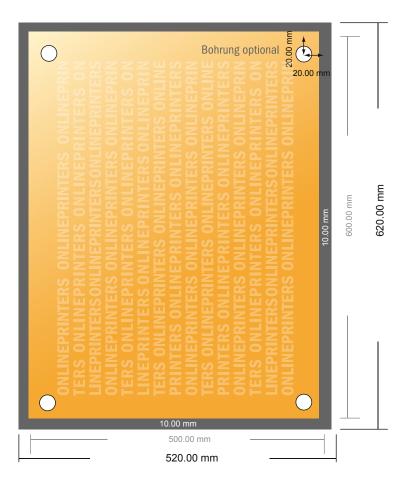

# Flexible foam boards

60.0 x 50.0 cm

- Data format (incl. 10.00 mm bleed):
  52.00 x 62.00 cm
- Trimmed size: 50.00 x 60.00 cm

#### Safety margin

Maintaining 4 mm space between the text/information and the edge of the trimmed format prevents undesirable cuts.

### Please note:

- Allow for trim allowance and safety margin according to instructions.
- Arrange background graphics, images or graphics up to the edge of the data format.
- Tolerances may occur during production due to cutting, punching and folding processes.
- This sketch is not drawn to scale.
- Printing data: Instructions and templates can be found under the menu item "Printing data" at www.onlineprinters.com.