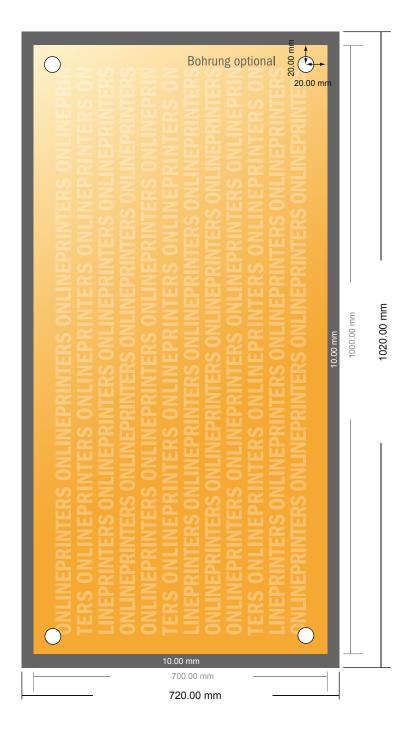

## Flexible foam boards

100.0 x 70.0 cm

- Data format (incl. 10.00 mm bleed): 102.00 x 72.00 cm
- Trimmed size: 100.00 x 70.00 cm

## Please note:

- Allow for trim allowance and safety margin according to instructions.
- Arrange background graphics, images or graphics up to the edge of the data format.
- Tolerances may occur during production due to cutting, punching and folding processes.
- This sketch is not drawn to scale.
- Printing data: Instructions and templates can be found under the menu item "Printing data" at www.onlineprinters.com.