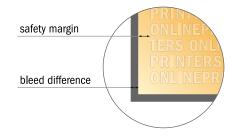

## Safety margin

Maintaining 4 mm space between the text/information and the edge of the trimmed format prevents undesirable cuts.