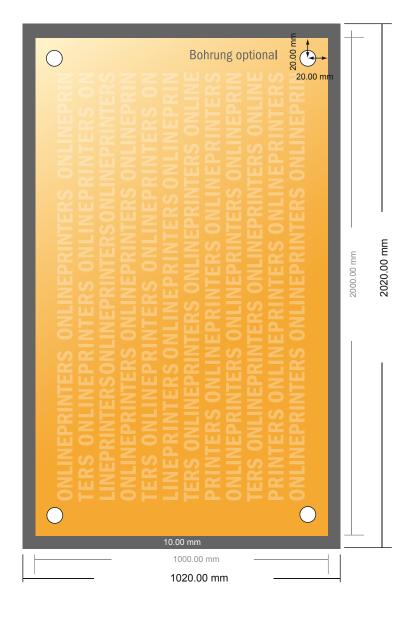

## Flexible foam boards

200.0 x 100.0 cm

- Data format (incl. 10.00 mm bleed): 202.00 x 102.00 cm
- Trimmed size: 200.00 x 100.00 cm