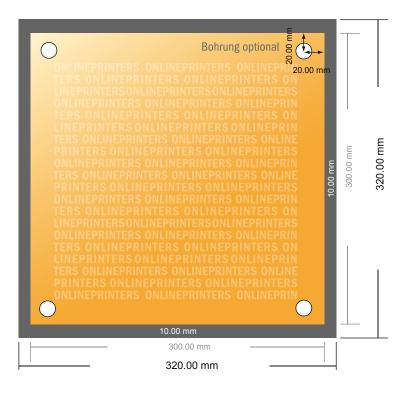

# Flexible foam boards

30.0 x 30.0 cm

- Data format (incl. 10.00 mm bleed): 32.00 x 32.00 cm
- Trimmed size: 30.00 x 30.00 cm