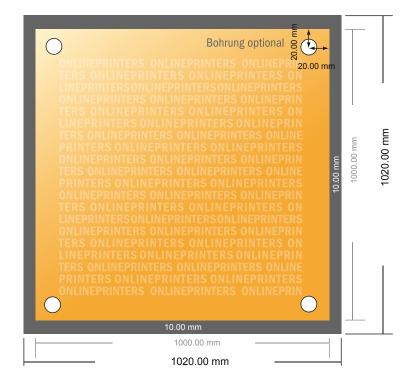

## Flexible foam boards

100.0 x 100.0 cm

- Data format (incl. 10.00 mm bleed): 102.00 x 102.00 cm
- Trimmed size: 100.00 x 100.00 cm