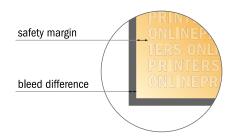

## Safety margin

Maintaining 4 mm space between the text/information and the edge of the trimmed format prevents undesirable cuts.

## Please note:

- Allow for trim allowance and safety margin according to instructions.
- Arrange background graphics, images or graphics up to the edge of the data format.
- Tolerances may occur during production due to cutting, punching and folding processes.
- This sketch is not drawn to scale.
- Printing data: Instructions and templates can be found under the menu item "Printing data" at www.onlineprinters.com.