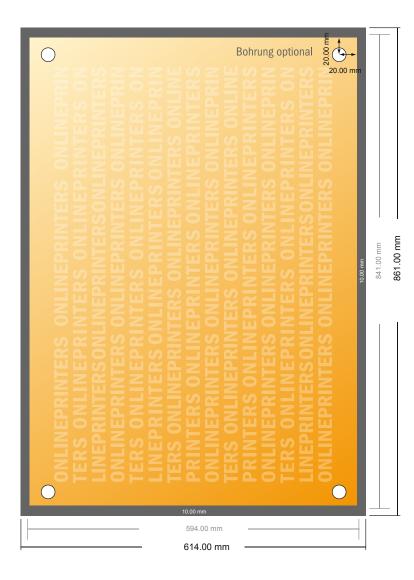

# Flexible foam boards

DIN-A1

- Data format (incl. 10.00 mm bleed): 86.10 x 61.40 cm
- Trimmed size: 84.10 x 59.40 cm

#### Please note:

- Allow for trim allowance and safety margin according to instructions.
- Arrange background graphics, images or graphics up to the edge of the data format.
- Tolerances may occur during production due to cutting, punching and folding processes.
- This sketch is not drawn to scale.
- Printing data: Instructions and templates can be found under the menu item "Printing data" at www.onlineprinters.com.