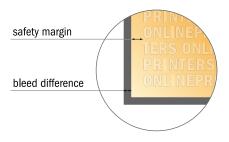

#### Safety margin

Maintaining 4 mm space between the text/information and the edge of the trimmed format prevents undesirable cuts.