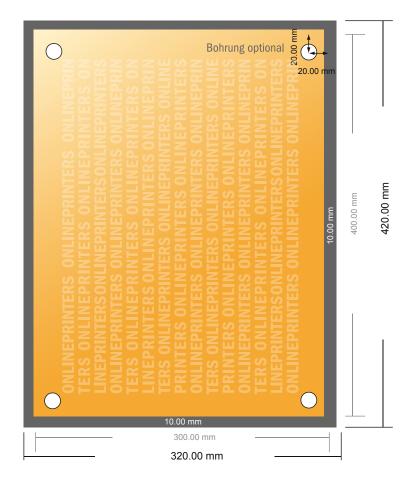

## Acrylic glass sheets

40.0 x 30.0 cm

- Data format (incl. 10.00 mm bleed): 32.00 x 42.00 cm
- Trimmed size: 30.00 x 40.00 cm

## Please note:

- Allow for trim allowance and safety margin according to instructions.
- Arrange background graphics, images or graphics up to the edge of the data format.
- Tolerances may occur during production due to cutting, punching and folding processes.
- This sketch is not drawn to scale.
- Printing data: Instructions and templates can be found under the menu item "Printing data" at www.onlineprinters.com.