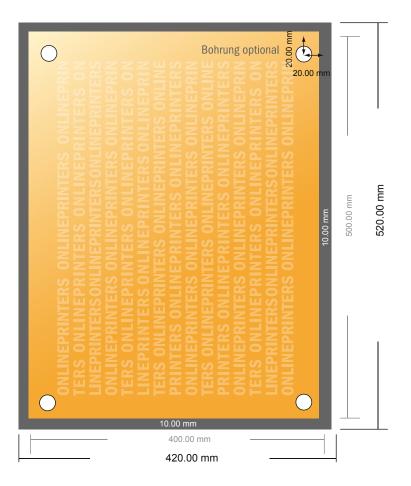

# Acrylic glass sheets

50.0 x 40.0 cm

- Data format (incl. 10.00 mm bleed): 42.00 x 52.00 cm
- Trimmed size: 40.00 x 50.00 cm

#### Safety margin

Maintaining 4 mm space between the text/information and the edge of the trimmed format prevents undesirable cuts.

### Please note:

- Allow for trim allowance and safety margin according to instructions.
- Arrange background graphics, images or graphics up to the edge of the data format.
- Tolerances may occur during production due to cutting, punching and folding processes.
- This sketch is not drawn to scale.
- Printing data: Instructions and templates can be found under the menu item "Printing data" at www.onlineprinters.com.