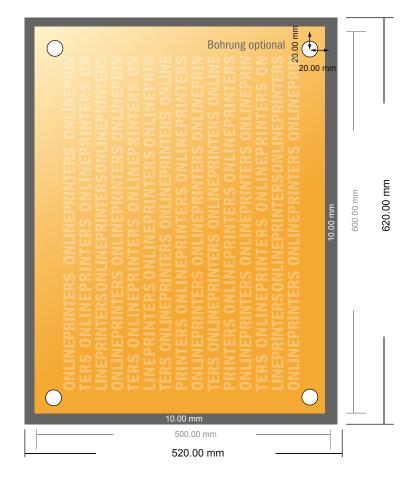

## Acrylic glass sheets

60.0 x 50.0 cm

- Data format (incl. 10.00 mm bleed): 52.00 x 62.00 cm
- Trimmed size: 50.00 x 60.00 cm

## Please note:

- Allow for trim allowance and safety margin according to instructions.
- Arrange background graphics, images or graphics up to the edge of the data format.
- Tolerances may occur during production due to cutting, punching and folding processes.
- This sketch is not drawn to scale.
- Printing data: Instructions and templates can be found under the menu item "Printing data" at www.onlineprinters.com.