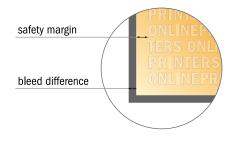

## Safety margin

Maintaining 4 mm space between the text/information and the edge of the trimmed format prevents undesirable cuts.