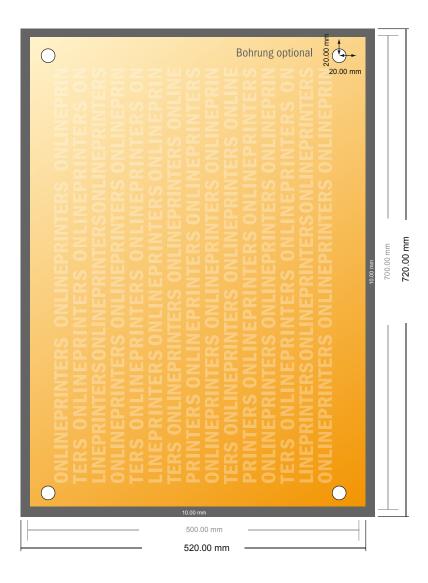

# Acrylic glass sheets

70.0 x 50.0 cm

- Data format (incl. 10.00 mm bleed): 72.00 x 52.00 cm
- Trimmed size: 70.00 x 50.00 cm

#### Please note:

- Allow for trim allowance and safety margin according to instructions.
- Arrange background graphics, images or graphics up to the edge of the data format.
- Tolerances may occur during production due to cutting, punching and folding processes.
- This sketch is not drawn to scale.
- Printing data: Instructions and templates can be found under the menu item "Printing data" at www.onlineprinters.com.