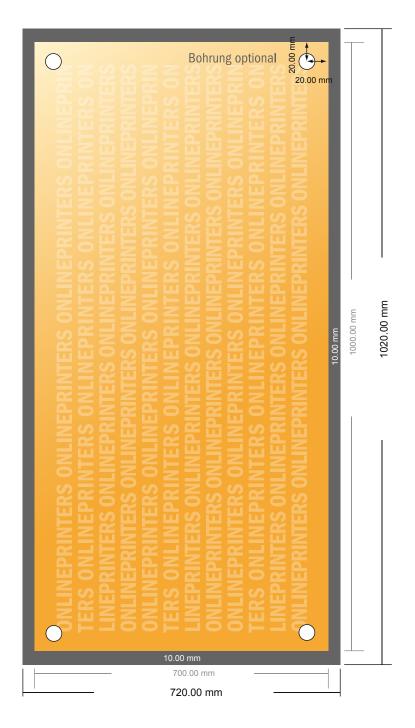

## Acrylic glass sheets

100.0 x 70.0 cm

- Data format (incl. 10.00 mm bleed): 102.00 x 72.00 cm
- Trimmed size: 100.00 x 70.00 cm

## Please note:

- Allow for trim allowance and safety margin according to instructions.
- Arrange background graphics, images or graphics up to the edge of the data format.
- Tolerances may occur during production due to cutting, punching and folding processes.
- This sketch is not drawn to scale.
- Printing data: Instructions and templates can be found under the menu item "Printing data" at www.onlineprinters.com.