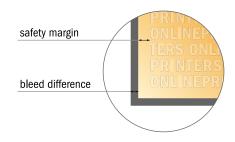

## Safety margin

Maintaining 4 mm space between the text/information and the edge of the trimmed format prevents undesirable cuts.