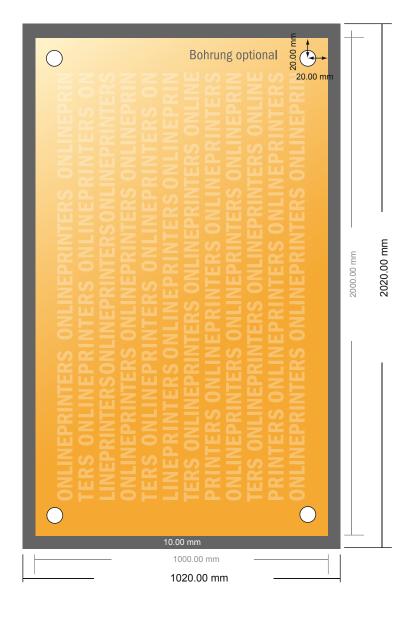

## Acrylic glass sheets

200.0 x 100.0 cm

- Data format (incl. 10.00 mm bleed): 202.00 x 102.00 cm
- Trimmed size: 200.00 x 100.00 cm