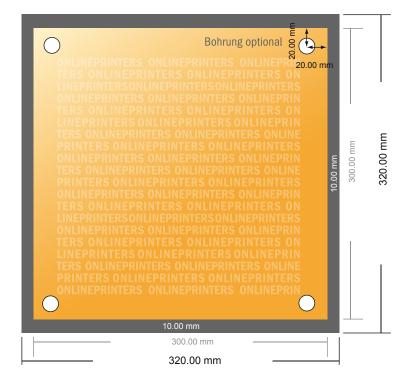

## Acrylic glass sheets

30.0 x 30.0 cm

- Data format (incl. 10.00 mm bleed): 32.00 x 32.00 cm
- Trimmed size: 30.00 x 30.00 cm