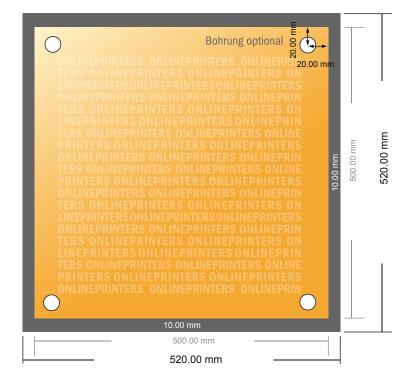

## Acrylic glass sheets

50.0 x 50.0 cm

- Data format (incl. 10.00 mm bleed): 52.00 x 52.00 cm
- Trimmed size: 50.00 x 50.00 cm

## Please note:

- Allow for trim allowance and safety margin according to instructions.
- Arrange background graphics, images or graphics up to the edge of the data format.
- Tolerances may occur during production due to cutting, punching and folding processes.
- This sketch is not drawn to scale.
- Printing data: Instructions and templates can be found under the menu item "Printing data" at www.onlineprinters.com.