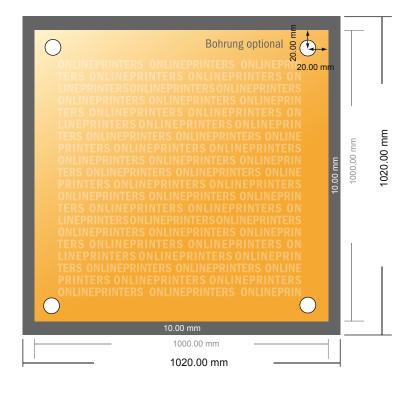

## Acrylic glass sheets

100.0 x 100.0 cm

- Data format (incl. 10.00 mm bleed): 102.00 x 102.00 cm
- Trimmed size: 100.00 x 100.00 cm