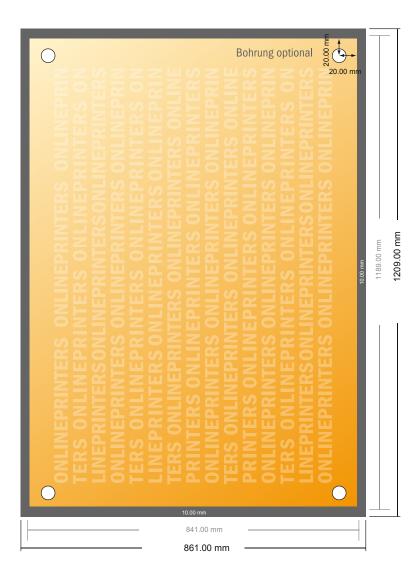

# Acrylic glass sheets

DIN-A0

- Data format (incl. 10.00 mm bleed): 120.90 x 86.10 cm
- Trimmed size: 118.90 x 84.10 cm