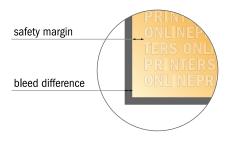

#### Safety margin

Maintaining 4 mm space between the text/information and the edge of the trimmed format prevents undesirable cuts.