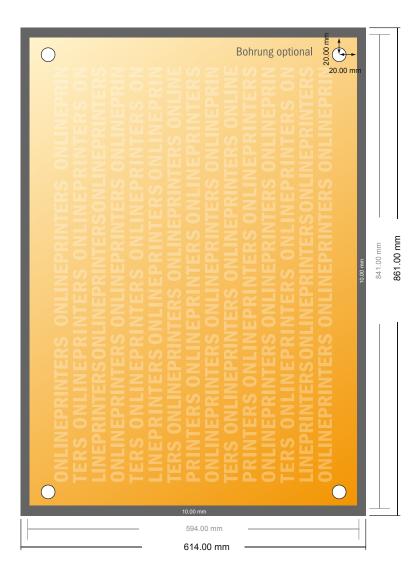

# Acrylic glass sheets

DIN-A1

- Data format (incl. 10.00 mm bleed): 86.10 x 61.40 cm
- Trimmed size: 84.10 x 59.40 cm

#### Please note:

- Allow for trim allowance and safety margin according to instructions.
- Arrange background graphics, images or graphics up to the edge of the data format.
- Tolerances may occur during production due to cutting, punching and folding processes.
- This sketch is not drawn to scale.
- Printing data: Instructions and templates can be found under the menu item "Printing data" at www.onlineprinters.com.