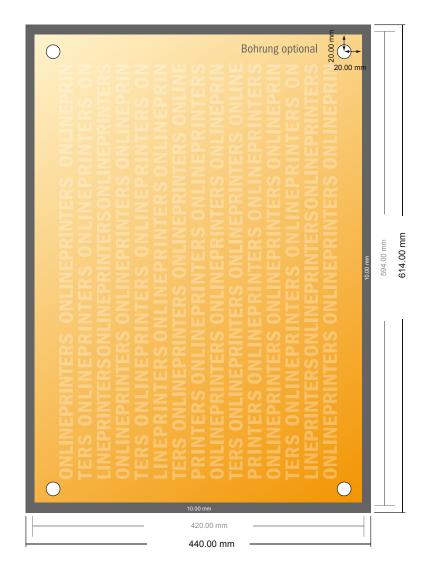

## Acrylic glass sheets

A2

- Data format (incl. 10.00 mm bleed): 61.40 x 44.00 cm
- Trimmed size: 59.40 x 42.00 cm