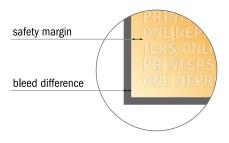

#### Safety margin

Maintaining 4 mm space between the text/information and the edge of the trimmed format prevents undesirable cuts.