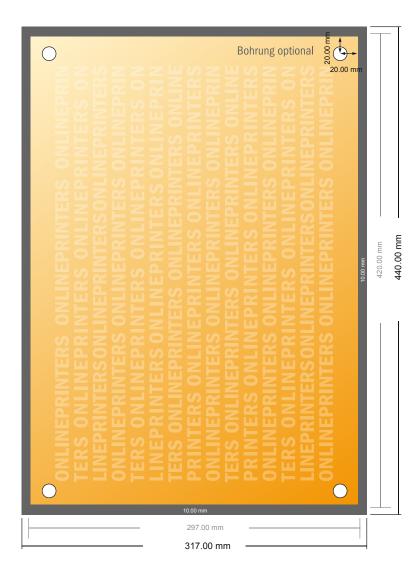

# Acrylic glass sheets

A3

- Data format (incl. 10.00 mm bleed): 44.00 x 31.70 cm
- Trimmed size: 42.00 x 29.70 cm

#### Safety margin

Maintaining 4 mm space between the text/information and the edge of the trimmed format prevents undesirable cuts.